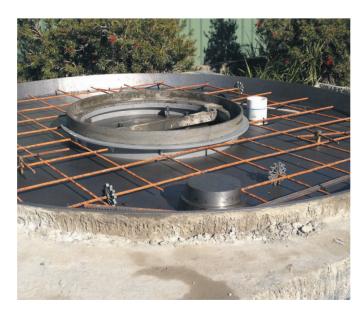

## SPACER WHEELS

Prices excluding GST

Spacer wheels are a simple and secure way to support reo bars and mesh to provide the required concrete cover. ConForce polyethylene spacers are easy to fit. They securely clip onto the steel bars and stay in place when vibrated.

ConForce spacer wheels are an economical way to ensure steel remains in the correct position.

ConForce spacer wheels are available to provide from 15mm to 40mm concrete cover for bars up to 12mm diameter.