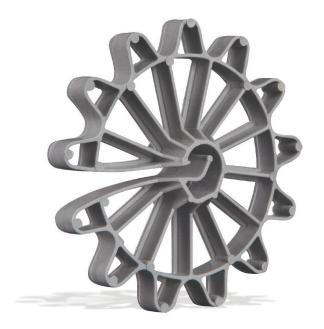

## SPACER WHEELS

Prices excluding GST

Spacer wheels are a simple and secure way to support reo bars and mesh to provide the required concrete cover. ConForce polyethylene spacers are easy to fit. They securely clip onto the steel bars and stay in place when vibrated.

ConForce spacer wheels are an economical way to ensure steel remains in the correct position.

ConForce spacer wheels are available to provide from 15mm to 40mm concrete cover for bars up to 12mm diameter.

## **SPACER WHEELS**

| Description       | Model<br>Number | Concrete<br>Cover | Carton<br>Quantity | Carton |        | Bag 100 Wheels |     |
|-------------------|-----------------|-------------------|--------------------|--------|--------|----------------|-----|
|                   |                 |                   |                    | Piece  | Carton | Piece          | Bag |
| 15mm radius wheel | 4-12/15         | 15mm              | 4000               |        |        |                |     |
| 20mm radius wheel | 4-12/20         | 20mm              | 2500               |        |        |                |     |
| 25mm radius wheel | 4-12/25         | 25mm              | 2500               |        |        |                |     |
| 30mm radius wheel | 4-12/30         | 30mm              | 1500               |        |        |                |     |
| 40mm radius wheel | 4-12/40         | 40mm              | 500                |        |        |                |     |