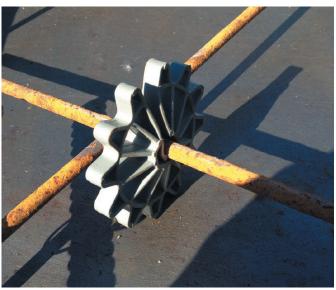

## SPACER WHEELS

Prices excluding GST

Spacer wheels are a simple and secure way to support reo bars and mesh to provide the required concrete cover. ConForce polyethylene spacers are easy to fit. They securely clip onto the steel bars and stay in place when vibrated.

ConForce spacer wheels are an economical way to ensure steel remains in the correct position.

ConForce spacer wheels are available to provide from 15mm to 40mm concrete cover for bars up to 12mm diameter.