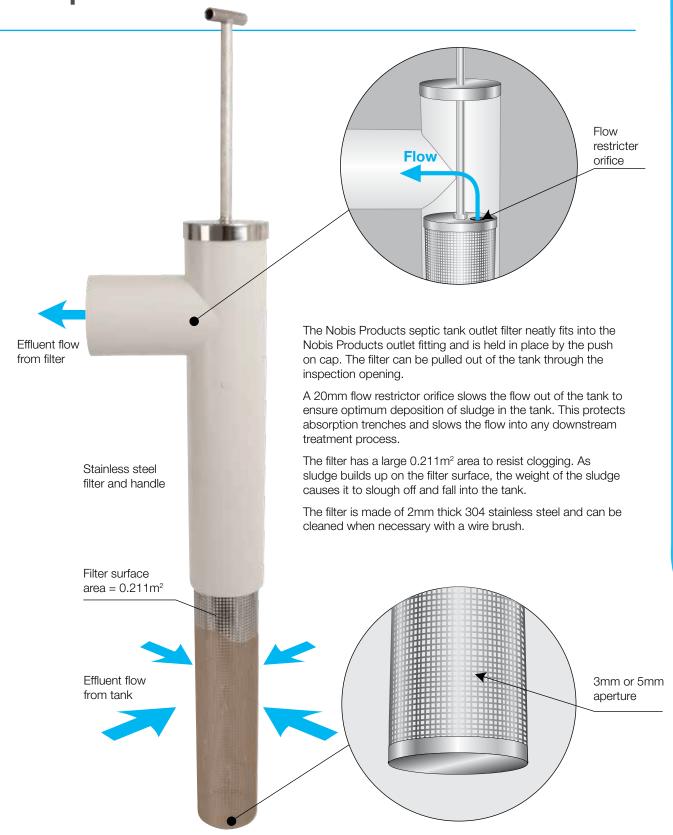

## Septic Tank Outlet Filter

| FEATURE                             | BENEFIT                                                                                                          |
|-------------------------------------|------------------------------------------------------------------------------------------------------------------|
| 304 stainless steel                 | Robust. Provides long life and makes it easy to clean.                                                           |
| Filter area – 0.211m <sup>2</sup>   | Large area to trap solids. Extends cleaning periods.                                                             |
| Filter aperture size TOF3           | 3mm x 3mm                                                                                                        |
| Filter aperture size TOF5           | 5mm x 5mm                                                                                                        |
| Diameter                            | 96mm                                                                                                             |
| Height of filter area               | 700mm                                                                                                            |
| Flow restricter orifice – 20mm      | Slows outlet flow. Improves solids settling in the tank. Stops septic tank hydraulic shock.                      |
| Overall length                      | 1150mm                                                                                                           |
| Cap secures filter in outlet square | Prevents overflow of solids into top of outlet if tank level rises.  Stops filter floating out of outlet square. |
| In service in Australia since       | 2011                                                                                                             |