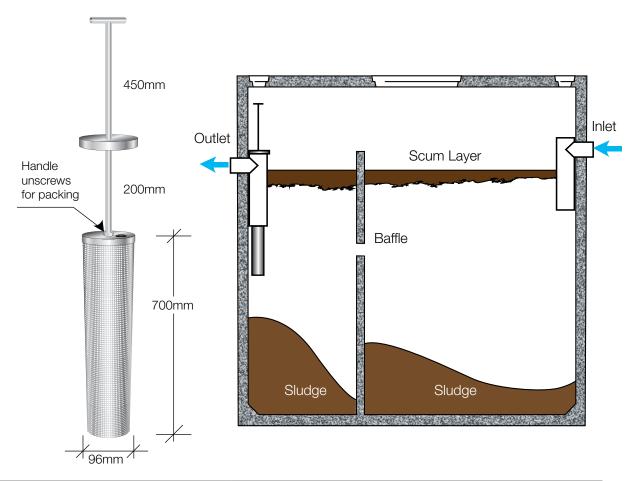

## Septic Tank Outlet Filter

| FEATURE                             | BENEFIT                                                                                                          |
|-------------------------------------|------------------------------------------------------------------------------------------------------------------|
| 304 stainless steel                 | Robust. Provides long life and makes it easy to clean.                                                           |
| Filter area – 0.211m <sup>2</sup>   | Large area to trap solids. Extends cleaning periods.                                                             |
| Filter aperture size TOF3           | 3mm x 3mm                                                                                                        |
| Filter aperture size TOF5           | 5mm x 5mm                                                                                                        |
| Diameter                            | 96mm                                                                                                             |
| Height of filter area               | 700mm                                                                                                            |
| Flow restricter orifice – 20mm      | Slows outlet flow. Improves solids settling in the tank. Stops septic tank hydraulic shock.                      |
| Overall length                      | 1150mm                                                                                                           |
| Cap secures filter in outlet square | Prevents overflow of solids into top of outlet if tank level rises.  Stops filter floating out of outlet square. |
| In service in Australia since       | 2011                                                                                                             |